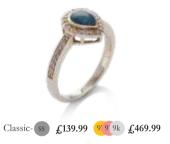

#### Rectangle halo ring

Rectangle fine crystal halo ring with  $8 \times 10 \text{mm}$  custom made stone.