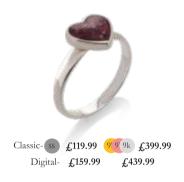

to our info webpage, for those that may need more guidance.

There are no apps required or QR codes used, nor do you need to open your camera for this.

All you need is a smart phone made after 2008.

This is a truly beautiful way to store precious memories that will never be forgotten, and can be revisited anytime and anywhere.





#### Rectangle halo ring

Rectangle fine crystal halo ring with  $8 \times 10 \text{mm}$  custom made stone.



#### Emerald cut trinity cluster ring

Double sided fine crystal trinity ring with 8 x 10mm custom made stone.



#### Emerald cut double split ring

Double split fine crystal ring with 8mm x 10mm custom made emerald cut stone.



#### Square set ring

12 x 10mm Square bezel ring.



#### Plain heart ring

Heart ring with 10mm across heart setting.



#### Solitaire pavé ring fine crystals

Solitaire ring with fine crystal pavé sides and custom made 10mm stone.



#### Celtic ring

Celtic style ring with Celtic heart detail and 10mm x 8mm custom made stone.



#### Heart ring fine crystal

Heart ring with 6mm across heart setting and fine crystal pavé setting sides.



#### Round trinity cluster ring

Round setting ring with fine crystal trinity cluster sides.



#### Oval setting ring

Plain oval ring with delicate setting approx 5 x 4mm.



#### Infinity wave crossover fine crystal

Infinity wave crossover band with memorial and fine crystal settings.



#### Halo ring plain sides ring

Fine crystal halo ring with 6mm setting.



#### Wishbone ring

Wishbone ring with semi-full surround inlay.



## **Curved teardop ring** 5 x 7mm c