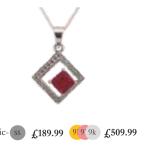

#### Floating square cushion halo pendant

Square cushion floating frame pendant with fine crystal surround and custom made 8mm stone.

£189.99

Digital- £229.99

£529.99