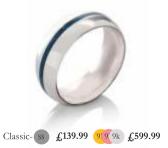

panel.



#### Full surround band - 6mm

6mm band with full inlay surround.



# Narrow central inlay band

8mm band with 2mm central full surround inlay.



#### Full surround band - 8mm

8mm band with full inlay surround.



# Sterling silver, gold and inlay band

8mm Sterling silver 925 band with 9k yellow gold wire inlay & memorial inlay.





# UNISEX



See more here

# Rectangle double panel pendant - colour

Handmade split pendant with precious metal frame and colour memorial panel.



#### Offset inlay band

8mm band with 2mm offset full surround inlay.



# Rectangle signet ring fine crystals

Rectangle signet ring with hand-carved detail and 10 x alternating fine crystal stones in flush setting.



#### Narrow central inlay band

8mm band with 2mm central full surround inlay.



# Rectangle cut out window pendant

This rectangle pendant contains 1 window cut-out panel and 1 filled panel with a memorial setting.



#### Full surround band- 6mm

6mm band with full inlay surround.





#### Opal and ashes keyring

30 mm opal and ashes keyring.



Classic- £69.99 Digital- £110.99

#### Companion hand hearts

Resin digital companion hand hearts. Both filled with digital memories.

1 for the bereaved and 1 for the person being laid to rest.



Digital- **£99.99** 

#### Wooden cigar pen

Handmade wooden cigar pen with ashes and opal inlay.



Classic- £149.99 Digital- £199.99

#### Ashes & Opal bear

Each sherwood bear has an ashes and opal pendant. If digital includes a montage of up to 20 photos.



Classic- £,79.99 Digital- £,129.99

#### Guardian Bear

This digita