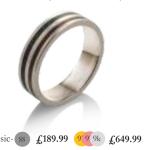

#### 4mm Band

Handmade full surround inlay band 4mm.

#### 6mm Band

Handmade full surround inlay band 6mm.