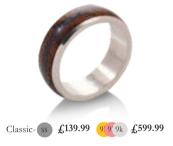

#### Wood and inlay band

6mm band with double full surround inlay. 1 x wood inlay. 1 x memorial inlay.