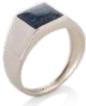

#### Signet ring round

Signet ring with round 10x 10mm setting.

#### Square cufflinks

Solid sterling silver 925 12mm square cufflinks.

Classic- ss £119.99 Digital- £179.99

Signet ring with square 10 x 10mm setting.

£139.99 Digital- £179.99