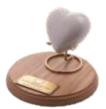

#### Mini heart urn set

Mini ceramic coated white Pearl heart and personalised oak plinth (150mm).

Classic- £89.99