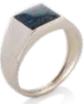

#### Signet ring round

Signet ring with round 10x 10mm setting.

#### Square cufflinks

Solid sterling silver 925 12mm square cufflinks.

Classic- ss £119.99 Digital- £179.99

Signet ring with square 10 x 10mm setting.

£139.99 Digital- £179.99