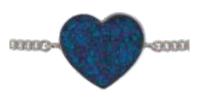

#### Halo heart bracelet

Sterling silver halo heart adjustable bracelet with full crystal heart surround.

Classic- ss £149.99 Digital- £204.99