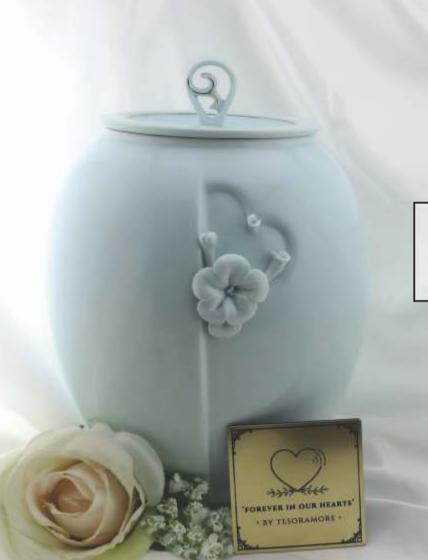

Large ceramic urn - £79.99

Pale green/white ceramic urn with 3d flower detail. Capacity 2.4 litres