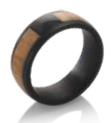

# Black carbon and whiskey barrel band

Light weight carbon and whiskey barrel 8mm band with black ebony hidden ashes/digital panel.

Classic- £129.99 Digital- £179.99