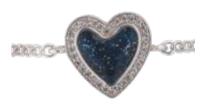

#### Plain heart bracelet

Plain heart bracelet (adjustable) Sterling silver 925.

Classic- ss £,139.99 Digital- £,199.99