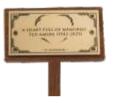

# Headstone plaque 'Forever in our Hearts'

Plaque - Square (60mm x 60mm x 3mm).

Made from high quality acrylic and can be made in black and metallic silver or black and metallic gold, and includes a smart chip that is compatible with all smartphones after 2008.

Standard- £19.99 Peresonalised- £29.99