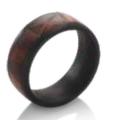

# Black carbon and whiskey barrel band

Light weight carbon and whiskey barrel 8mm band with black ebony hidden ashes/digital panel.

Classic- £129.99 Digital- £179.99

# Black carbon and walnut wood band

Lightweight black carbon and walnut wood 8mm band with hidden ashes/memories panel and Norse style symbol.

Classic- £129.99 Digital- £179.99

#### **Executive Wiskey barrel band**

8mm executive style band with whiskey barrel wood and central memorial inlay.