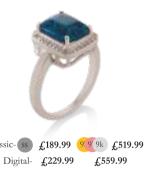

#### Rectangle halo ring

Rectangle fine crystal halo ring with  $8 \times 10 \text{mm}$  custom made stone.