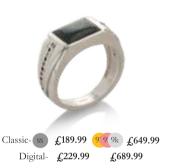

#### Rectangle halo ring

Rectangle fine crystal halo ring with  $8 \times 10 \text{mm}$  custom made stone.