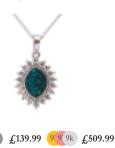

#### Rectangle halo pendant

8mm x 10mm rectangle pendant with fine crystal halo surround.

Classic- ss

Digital- £229.99

£529.99