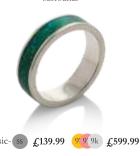

ll inlay surround.



# Sterling silver, gold and inlay band

8mm Sterling silver 925 band with 9k yellow gold wire inlay & memorial inlay.





# UNISEX



See more here

# Rectangle double panel pendant - colour

Handmade split pendant with precious metal frame and colour memorial panel.



#### Offset inlay band

8mm band with 2mm offset full surround inlay.



# Rectangle signet ring fine crystals

Rectangle signet ring with hand-carved detail and 10 x alternating fine crystal stones in flush setting.



#### Narrow central inlay band

8mm band with 2mm central full surround inlay.



# Rectangle cut out window pendant

This rectangle pendant contains 1 window cut-out panel and 1 filled panel with a memorial setting.



#### Full surround band- 6mm

6mm band with full inlay surround.





#### Opal and ashes keyring

30 mm opal and ashes keyring.



Classic- £69.99 Digital- £110.99

#### Companion hand hearts

Resin digital companion hand hearts. Both filled with digital memories.

1 for the bereaved and 1 for the person being laid to rest.



Digital- **£99.99** 

#### Wooden cigar pen

Handmade wooden cigar pen with ashes and opal inlay.



Classic- £149.99 Digital- £199.99

#### Ashes & Opal bear

Each sherwood bear has an ashes and opal pendant. If digital includes a montage of up to 20 photos.



Classic- £,79.99 Digital- £,129.99

#### Guardian Bear

This digital bear is designed to be filled with family memories to accompany your loved one in their final sleep.

Can include 30 photos, 3 minute video and 5 voice notes.



Classic- £129.99

#### Ashes and opal hand