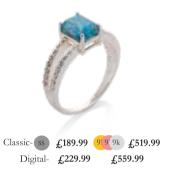

#### Rectangle halo ring

Rectangle fine crystal halo ring with  $8 \times 10 \text{mm}$  custom made stone.