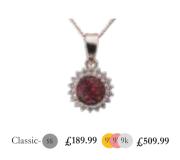

#### Circle halo floating pendant

Circle floating pendant with halo fine crystal surround and 10mm custom made stone.

£189.99

9! 9(9k) £509.99

Digital- £229.99

£529.99