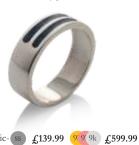

#### Offset inlay band

8mm band with 2mm offset full surround inlay.

Classic- ss £139.99 99 9k £599.99