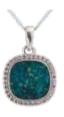

#### Square halo cushion pendant

12 x 12mm square cushion pendant with fine crystal halo surround.

Classic- ss *£*139.99

91 91 9k £509.99 £529.99