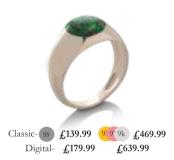

#### Signet ring round

Signet ring with round 10x 10mm setting.

#### Square cufflinks

Solid sterling silver 925 12mm square cufflinks.

Classic- ss £119.99 Digital- £179.99

Signet ring with square 10 x 10mm setting.

£139.99 Digital- £179.99