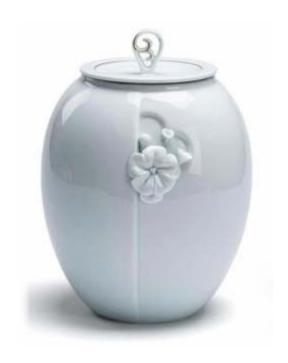

Large ceramic urn - £79.99

Pale green/white ceramic urn with 3d flower detail. Capacity 2.4 litres