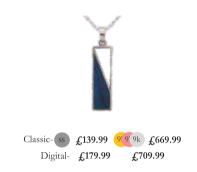

## Oval fine crystal pendant

Sterling silver 10 x 12mm Oval pendant with fine crystal surround.