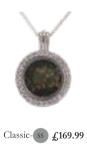

#### Circle halo pendant

6mm circle floating pendant with fme crystal halo surround.

£139.99 Digital- £229.99

91 91 9k £,509.99 £,529.99