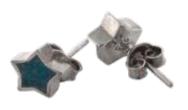

#### Plain star studs

Sterling silver plain star earrings.

Classic- ss £129.99