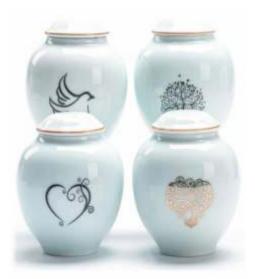

#### 4x Mini Urn

4 x pale white/green ceramic urns with ornate designs:
1. Heart, 2. Dove,
3. Ornate heart, 4. Tree of life.
Capacity: 110 millimetres.

Classic-£79.99