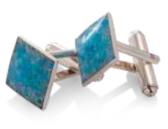

#### Square cufflinks

Solid sterling silver 925 12mm square cufflinks.

Classic- ss £119.99 Digital- £179.99

Signet ring with square 10 x 10mm setting.

£139.99 Digital- £179.99