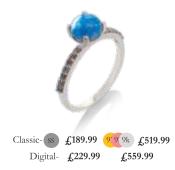

#### Rectangle halo ring

Rectangle fine crystal halo ring with  $8 \times 10 \text{mm}$  custom made stone.