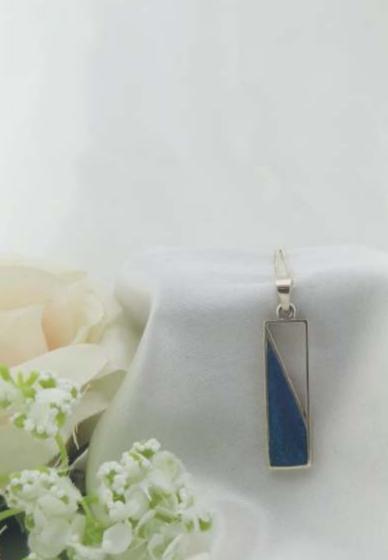

# Rectangle cut-out window pendant

This rectangle pendant contains one window cut-out panel and one filled panel with a memorial setting.

Classic- ss £139.99 9 9 9 9 6699.99

Digital- £179.99 £709.99

# Rectangle cut out window pendant

This rectangle pendant contains 1 window cut-out panel and 1 filled panel with a memorial setting.