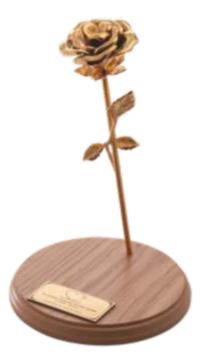

#### Gilded Rose Urn Ornament Set

Gilded rose urn is 9 .29" tall, Also comes with an oak circle plinth (150mm) and personalised plaque.

Classic- £,99.99