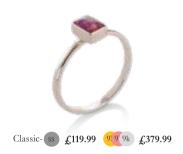

#### Rectangle halo ring

Rectangle fine crystal halo ring with  $8 \times 10 \text{mm}$  custom made stone.