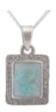

#### Floating offset square pendant

Floating offset square pendant with custom stone and fine crystal surround.