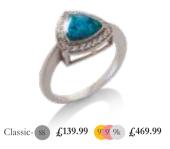

setting sides.



#### Teardrop wave ring

Teardrop setting with fine crystal surround and wave crystal sides.



## Art deco style

Art deco style ring with 20 fine crystals surround.



#### Trinity marquise ring

Trinity marquise inlay curved set ring.



# Double inlay band fine crystals

Handmade heavy weight 6mm double inlay band. Inlay 1- full surround opal and ashes. Inlay 2- semi-surround fine crystals.



#### Almond eye ring fine crystal

Almond eye ring with fine crystal surround and cluster sides.



# Double wave crossover ring fine crystal

Double wave crossoverband with memorial and fine crystal crossover settings.



#### Pavé Teardrop ring

Teardrop setting with fine crystal surround and pavé crystal sides.



Trillion ring

Trillion cut ring with fine crystal surround.



#### Marquise fine crystal band

Marquise half surround band with alternating setting of ashes and opal and fine crystals.



## Trillion marquise cluster ring

Trillion Marquise fine crystal Cluster ring with 6mm cup.



Trinity panel ring

Trinity panel ring with fine crystal sides.



Halo cushion ring

Halo cushion ring with fine crystal surround and pavé crystal sides.





#### Halo Heart pendant - small

Small heart pendant with fine crystal halo surround. (14mm x 12mm).



#### Circle halo pendant fine crystal

14mm circle with fine crystal halo surround.



#### Arch solitaire

Custom stone in fine crystal arch setting.



#### Ribbon twist pendant

12mm round setting with ribbon twist wrap surround with alternating fine crystals.



#### Halo Heart pendant - large

Large heart