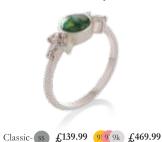

y marquise inlay curved set ring.



# Double inlay band fine crystals

Handmade heavy weight 6mm double inlay band. Inlay 1- full surround opal and ashes. Inlay 2- semi-surround fine crystals.



#### Almond eye ring fine crystal

Almond eye ring with fine crystal surround and cluster sides.



# Double wave crossover ring fine crystal

Double wave crossoverband with memorial and fine crystal crossover settings.



#### Pavé Teardrop ring

Teardrop setting with fine crystal surround and pavé crystal sides.



Trillion ring

Trillion cut ring with fine crystal surround.



#### Marquise fine crystal band

Marquise half surround band with alternating setting of ashes and opal and fine crystals.



## Trillion marquise cluster ring

Trillion Marquise fine crystal Cluster ring with 6mm cup.



Trinity panel ring

Trinity panel ring with fine crystal sides.



Halo cushion ring

Halo cushion ring with fine crystal surround and pavé crystal sides.





#### Halo Heart pendant - small

Small heart pendant with fine crystal halo surround. (14mm x 12mm).



#### Circle halo pendant fine crystal

14mm circle with fine crystal halo surround.



#### Arch solitaire

Custom stone in fine crystal arch setting.



#### Ribbon twist pendant

12mm round setting with ribbon twist wrap surround with alternating fine crystals.



#### Halo Heart pendant - large

Large heart pendant with fine crystal halo surround.



#### Circle pendant plain

12mm circle pendant plain.



Classic- ss £109.99 9 9 9 9 8 £399.99

Digital- £219.99 £509.99

#### Square halo cushion pendant

12 x 12mm square cushi