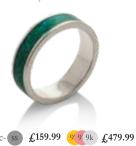

e crystal trinity cluster sides.



#### Oval setting ring

Plain oval ring with delicate setting approx 5 x 4mm.



#### Infinity wave crossover fine crystal

Infinity wave crossover band with memorial and fine crystal settings.



#### Halo ring plain sides ring

Fine crystal halo ring with 6mm setting.



#### Wishbone ring

Wishbone ring with semi-full surround inlay.



## **Curved teardop ring** 5 x 7mm curved teardrop setting with

5 x 7mm curved teardrop setting with fine crystal surround.



#### Rectangle setting ring

Plain rectangle ring. Delicate settting approx 6 x 4mm



#### Teardop cluster base ring

6mm x 7 mm teardrop setting with fine crystal base cluster.



#### 4mm Band

Handmade full surround inlay band 4mm.



#### 6mm Band

Handmade full surround inlay band 6mm.



#### Circle crossover sides ring

6mm circle setting ring with fine crystal crossoversides.



#### Plain teardop ring

5 x 7mm curved teardrop setting with fine crystal surround.



#### 5mm solitaire ring crystal

Fine crystal solitaire with opal pavé setting sides.



#### Infinity wave crossover plain

Infinity wave crossover with plain and inlay setting.



#### Princess marquise

Princess marquise setting with fine crystal surround.



#### Halo ring pavé setting sides ring

Fine crystal halo ring with 6mm setting and fine crystal pavé setting sides.



#### Teardrop wave ring

Teardrop setting with fine crystal surround and wave crystal sides.



## Art deco style

Art deco style ring with 20 fine crystals surround.



#### Trinity marquise ring

Trinity marquise inlay curved set