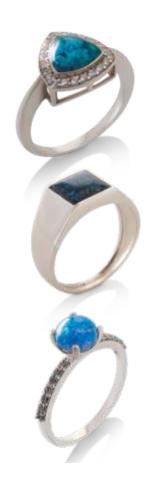

#### Rectangle halo ring

Rectangle fine crystal halo ring with  $8 \times 10 \text{mm}$  custom made stone.

#### Emerald cut trinity cluster ring

Double sided fine crystal trinity ring with 8 x 10mm custom made stone.

#### Emerald cut double split ring

Double split fine crystal ring with 8mm x 10mm custom made emerald cut stone.

#### Square set ring

12 x 10mm Square bezel ring.

#### Plain heart ring

Heart ring with 10mm across heart setting.

#### Solitaire pavé ring fine crystals

Solitaire ring with fine crystal pavé sides and custom made 10mm stone.

#### Celtic ring

Celtic style ring with Celtic heart detail and 10mm x 8mm custom made stone.

#### Heart ring fine crystal

Heart ring with 6mm across heart setting and fine crystal pavé setting sides.

#### Round trinity cluster ring

Round setting ring with fine crystal trinity cluster sides.

#### Oval setting ring

Plain oval ring with delicate setting approx 5 x 4mm.