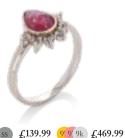

heart setting and fine crystal pavé setting sides.



#### Round trinity cluster ring

Round setting ring with fine crystal trinity cluster sides.



#### Oval setting ring

Plain oval ring with delicate setting approx 5 x 4mm.



#### Infinity wave crossover fine crystal

Infinity wave crossover band with memorial and fine crystal settings.



#### Halo ring plain sides ring

Fine crystal halo ring with 6mm setting.



#### Wishbone ring

Wishbone ring with semi-full surround inlay.



## **Curved teardop ring** 5 x 7mm curved teardrop setting with

5 x 7mm curved teardrop setting with fine crystal surround.



#### Rectangle setting ring

Plain rectangle ring. Delicate settting approx 6 x 4mm



#### Teardop cluster base ring

6mm x 7 mm teardrop setting with fine crystal base cluster.



#### 4mm Band

Handmade full surround inlay band 4mm.



#### 6mm Band

Handmade full surround inlay band 6mm.



#### Circle crossover sides ring

6mm circle setting ring with fine crystal crossoversides.



#### Plain teardop ring

5 x 7mm curved teardrop setting with fine crystal surround.



#### 5mm solitaire ring crystal

Fine crystal solitaire with opal pavé setting sides.



#### Infinity wave crossover plain

Infinity wave crossover with plain and inlay setting.



#### Princess marquise

Princess marquise setting with fine crystal surround.



#### Halo ring pavé setting sides ring

Fine crystal halo ring with 6mm setting and fine crystal pavé setting sides.



#### Teardrop wave ring

Teardrop setting with fine crystal surround and wave crystal sides.



## Art deco style

Art