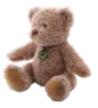

#### Ashes & Opal bear

Each sherwood bear has an ashes and opal pendant. If digital includes a montage of up to 20 photos.

Classic- £,79.99 Digital- £,129.99

#### Guardian Bear

This digital bear is designed to be filled with family memories to accompany your loved one in their final sleep.

Can include 30 photos, 3 minute video and 5 voice notes.

Classic- £129.99