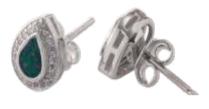

#### Teardrop stud earrings fine crystal

Sterling silver 9mm x 7mm pear stud earrings with fine crystal surround.

Classic- ss £149.99

#### Plain teardrops stud earrings

Sterling silver 10mm x 7 mm plain teardrop stud earrings.

Plain square studsPlainSterling silver 6mm plain<br/>square stud earrings.Sterling<br/>circle

Classic- ss £129.99