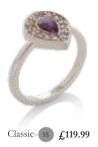

custom made 10mm stone.



#### Celtic ring

Celtic style ring with Celtic heart detail and 10mm x 8mm custom made stone.



#### Heart ring fine crystal

Heart ring with 6mm across heart setting and fine crystal pavé setting sides.



#### Round trinity cluster ring

Round setting ring with fine crystal trinity cluster sides.



#### Oval setting ring

Plain oval ring with delicate setting approx 5 x 4mm.



#### Infinity wave crossover fine crystal

Infinity wave crossover band with memorial and fine crystal settings.



#### Halo ring plain sides ring

Fine crystal halo ring with 6mm setting.



#### Wishbone ring

Wishbone ring with semi-full surround inlay.



## **Curved teardop ring** 5 x 7mm curved teardrop setting with

5 x 7mm curved teardrop setting with fine crystal surround.



#### Rectangle setting ring

Plain rectangle ring. Delicate settting approx 6 x 4mm



#### Teardop cluster base ring

6mm x 7 mm teardrop setting with fine crystal base cluster.



#### 4mm Band

Handmade full surround inlay band 4mm.



#### 6mm Band

Handmade full surround inlay band 6mm.



#### Circle crossover sides ring

6mm circle setting ring with fine crystal crossoversides.



#### Plain teardop ring

5 x 7mm curved teardrop setting with fine crystal surround.



#### 5mm solitaire ring crystal

Fine crystal solitaire with opal pavé setting sides.



#### Infinity wave crossover plain

Infinity wave crossover with plain and inlay setting.



#### Princess marquise

Princess marquise setting with fine crystal surround.



#### Halo ring pavé setting sides ring

Fine crystal hal