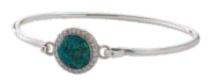

#### Halo cluster bangle

Sterling silver halo cluster bangle.

Available in:
small 6 - 6.5cm
medium 6.5 - 6.8cm
large 6.8 - 7cm.

Classic- ss £149.99 Digital- £204.99