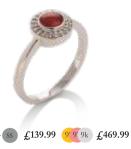

#### Solitaire pavé ring fine crystals

Solitaire ring with fine crystal pavé sides and custom made 10mm stone.