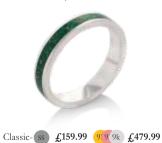

# Round trinity cluster ring

Round setting ring with fine crystal trinity cluster sides.



#### Oval setting ring

Plain oval ring with delicate setting approx 5 x 4mm.



#### Infinity wave crossover fine crystal

Infinity wave crossover band with memorial and fine crystal settings.



#### Halo ring plain sides ring

Fine crystal halo ring with 6mm setting.



#### Wishbone ring

Wishbone ring with semi-full surround inlay.



## **Curved teardop ring** 5 x 7mm curved teardrop setting with

5 x 7mm curved teardrop setting with fine crystal surround.



#### Rectangle setting ring

Plain rectangle ring. Delicate settting approx 6 x 4mm



#### Teardop cluster base ring

6mm x 7 mm teardrop setting with fine crystal base cluster.



#### 4mm Band

Handmade full surround inlay band 4mm.



#### 6mm Band

Handmade full surround inlay band 6mm.



#### Circle crossover sides ring

6mm circle setting ring with fine crystal crossoversides.



#### Plain teardop ring

5 x 7mm curved teardrop setting with fine crystal surround.



#### 5mm solitaire ring crystal

Fine crystal solitaire with opal pavé setting sides.



#### Infinity wave crossover plain

Infinity wave crossover with plain and inlay setting.



#### Princess marquise

Princess marquise setting with fine crystal surround.



#### Halo ring pavé setting sides ring

Fine crystal halo ring with 6mm setting and fine crystal pavé setting sides.



#### Teardrop wave ring

Teardrop setting with fine crystal surround and wave crystal sides.



## Art deco style

Art deco style ring with 20 fine crystals surround.



####