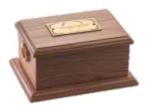

# Deluxe Casket Urn with personalised Plaque

Deluxe solid oak urn box with brushed gold plaque and brushed gold handles.

Classic- £99.99