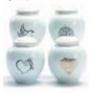

#### 4x Mini Urn

4 x pale white/green ceramic urns with ornate designs:
1. Heart, 2. Dove,
3. Ornate heart, 4. Tree of life.
Capacity: 110 millimetres.

Classic-£79.99