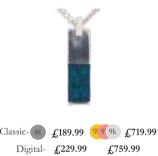

#### Rectangle double panel pendant - colour

Handmade split pendant with precious metal frame and colour memorial panel.

£,189.99 9 9 9k £,719.99

Digital- £,229.99 £759.99

#### Rectangle double panel pendant wood

Handmade split pendant with precious metal frame and walnut wood panel with hidden cavity to encapsulate ashes.

Classic-

£189.99

9 9k £,719.99

Digital- £229.99

£,759.99