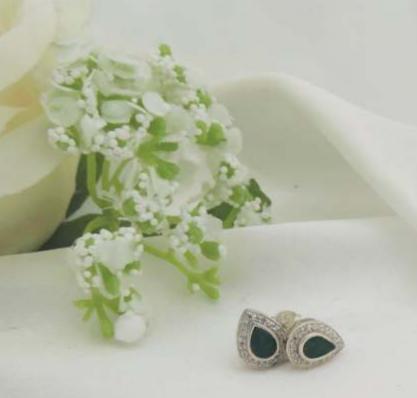

#### Teardrop stud earrings fine crystal

Sterling silver 9mm x 7mm pear stud earrings with fine crystal surround.

Classic- ss £149.99

#### Plain teardrops stud earrings

Sterling silver 10mm x 7 mm plain teardrop stud earrings.

Plain square studsPlainSterling silver 6mm plain<br/>square stud earrings.Sterling<br/>circle

Classic- ss £129.99