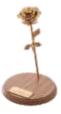

#### Gilded Rose Urn Ornament Set

Gilded rose urn is 9 .29" tall, Also comes with an oak circle plinth (150mm) and personalised plaque.

Classic- £,99.99