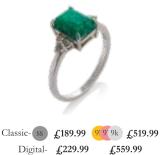

#### Emerald cut trinity cluster ring

Double sided fine crystal trinity ring with 8 x 10mm custom made stone.