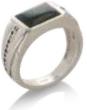

#### Rectangle signet ring fine crystals

Rectangle signet ring with hand-carved semi curved triangle detail with flush setting containing 10 x alternating fine crystal.

£189.99

91 91 9k £,469.99

Digital- £,229.99

£689.99