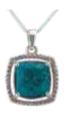

#### Floating square cushion halo pendant

Square cushion floating frame pendant with fine crystal surround and custom made 8mm stone.

£189.99

Digital- £229.99

£529.99