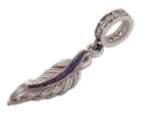

#### Feather dangle charm

Sterling silver feather dangle charm with fine crystal hoop.

Classic- ss £,109.99